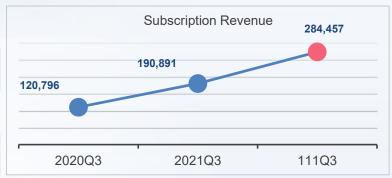

## Growth Momentum Under Subscription Economy

(Unit: NT\$ Thousand)

|        | Subscription<br>Revenue | Subscription Revenue<br>Percentage |
|--------|-------------------------|------------------------------------|
| 2022Q3 | 284,457                 | 28.52%                             |
| 2021Q3 | 190,891                 | 23.08%                             |
| 2020Q3 | 120,796                 | 15.98%                             |

Subscription model has become one of the most important business trends, subscription service can create stable and predictable income, and plan for future R&D investment

Information governance and security tools greatly improved