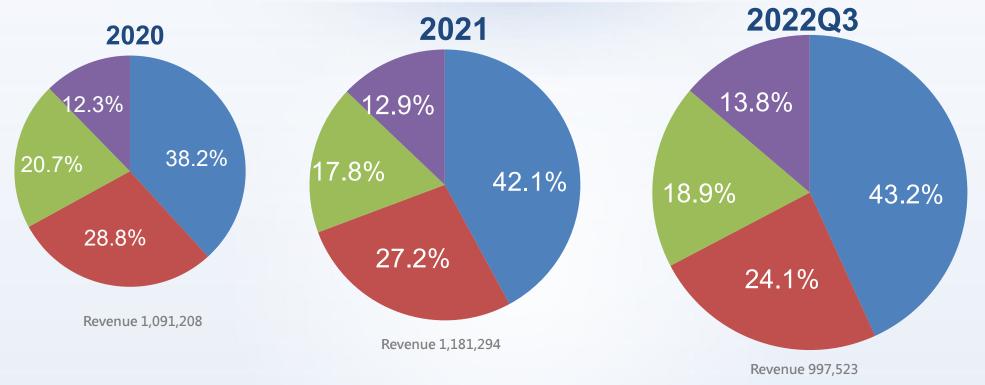

## Analysis of Revenue — by Industry of Customer

- Financial Institutions Government Agency Manufacturing + Medical + Service
  - Others(Telecommunication, foundation, school...etc.)