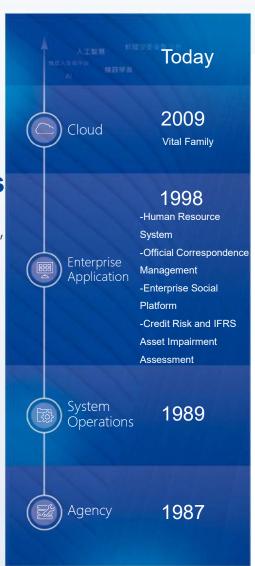

### **Company Profile**

Founded : 1987.03.16

Officially Listed : 2020.12.10

Chairman : Pei-Yung, Chang

General Manager : Shih-An, Chen

Capital : NT\$ 300,001,200

Address: 5F., No.9, Dehui St., Zhongshan District, Taipei

### **Milestones**

- 2022 A Passed ISO 27701 Certification Around 550 people passed ISO27001 Certification Cloud Services passed ISO 27018 Certification
- All engineering departments (around 400 people) passed 2021 **ISO27001 Certification** Cloud Services passed ISO 27018 Certification
- 2020 Officially listed on the TPEx
- 2017 Awarded The 5th National Industrial Innovation Award from Ministry of Economic Affairs
- 2015 Awarded Taiwan Excellence Award from Ministry of **Economic Affairs**
- Acquired ISO27001 Certification still effective today 2013 Passed CNS 15190
- 2007 Passed CMMI-DEV V1.2 Maturity Level 3 still effective today
- 2005 Received The13th Industrial Technology Advancement Award **Outstanding Award**
- 2002 Received The 10th Industrial Technology Advancement Award - Outstanding Award
- 1998 Passed ISO9001 Certification still effective today
- 1987 Galaxy Software Services Corporation was founded