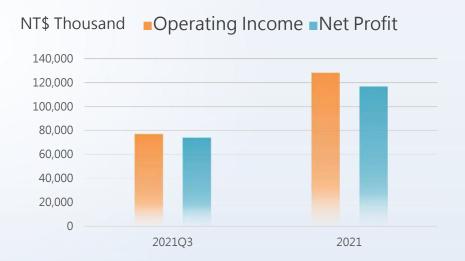

## Financial Results for Last 2 Years (Quarterly)

(Unit: NT\$ Thousand)

|        |             |                 |                  | (311141141114) |                  |  |
|--------|-------------|-----------------|------------------|----------------|------------------|--|
|        | Net Revenue | Gross<br>Profit | Operating Income | Net Profit     | EPS<br>(Dollars) |  |
| 2022Q3 | 997,523     | 486,277         | 128,122          | 116,779        | 3.89             |  |
| 2021Q3 | 827,084     | 383,606         | 76,943           | 73,946         | 2.46 (Note       |  |
| YoY    | 20.61%      | 26.76%          | 66.52%           | 57.92%         | 58.13%           |  |