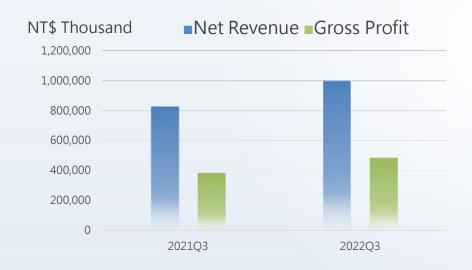

## Financial Results for Last 2 Years (Quarterly)

(Unit: NT\$ Thousand)

|        |             |                 |                  | (311141141114) |                  |  |
|--------|-------------|-----------------|------------------|----------------|------------------|--|
|        | Net Revenue | Gross<br>Profit | Operating Income | Net Profit     | EPS<br>(Dollars) |  |
| 2022Q3 | 997,523     | 486,277         | 128,122          | 116,779        | 3.89             |  |
| 2021Q3 | 827,084     | 383,606         | 76,943           | 73,946         | 2.46 (Note       |  |
| YoY    | 20.61%      | 26.76%          | 66.52%           | 57.92%         | 58.13%           |  |