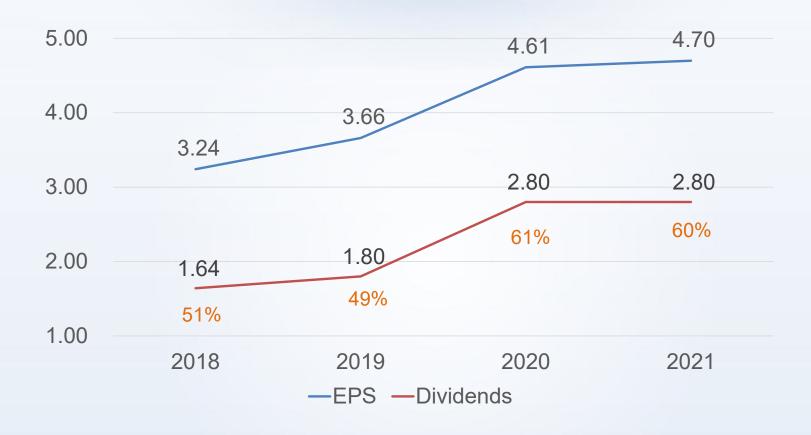

### **EPS&Dividends**

註: The stock dividend per share are 0.6 in 2020 and 2021.

股票代號 | 6752

- > Company Profile
- > Operation Overview
- Research Development& Future Prospects