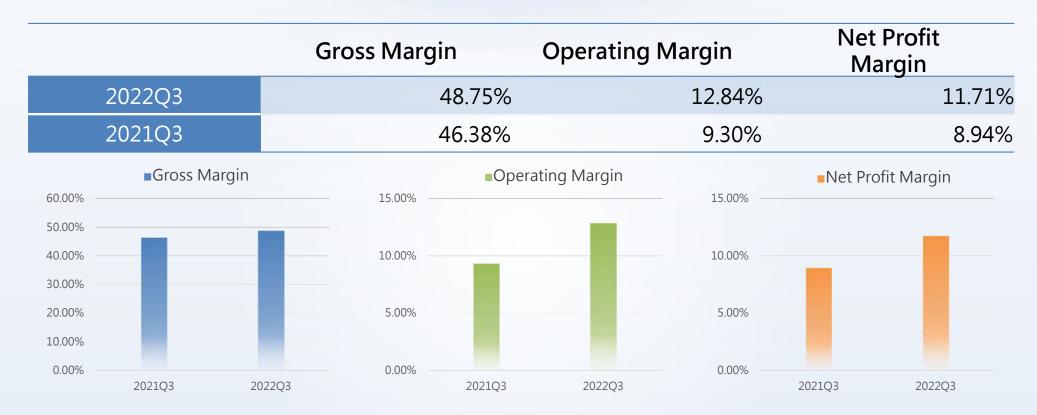

NT\$ Thousand)

|        |             |                 |                  | (311141141114) |                  |  |
|--------|-------------|-----------------|------------------|----------------|------------------|--|
|        | Net Revenue | Gross<br>Profit | Operating Income | Net Profit     | EPS<br>(Dollars) |  |
| 2022Q3 | 997,523     | 486,277         | 128,122          | 116,779        | 3.89             |  |
| 2021Q3 | 827,084     | 383,606         | 76,943           | 73,946         | 2.46 (Note       |  |
| YoY    | 20.61%      | 26.76%          | 66.52%           | 57.92%         | 58.13%           |  |

Note: due to Capital surplus transferred to common stock on 2022Q3, 2020Q3 EPS adopts retrospective adjustment.





## Financial Results for Last 2 Years (3 Margin Analysis)



## Financial Results for Last 2 Years (Revenue Analysis)

(Unit: NT\$ Thousand)

| Ī |        | Product Sales                  | Technical Ser | vice Revenue                | Tatal   |  |
|---|--------|--------------------------------|---------------|-----------------------------|---------|--|
|   |        | Revenue<br>(Perpetual License) | Recurrent     | <b>Professional Service</b> | Total   |  |
|   | 2022Q3 | 74,198                         | 596,900       | 326,425                     | 997,523 |  |
|   | 2021Q3 | 48,360                         | 497,122       | 281,602                     | 827,084 |  |



## Growth Momentum Under Subscription Economy

(Unit: NT\$ Thousand)

|        | Subscription<br>Revenue | Subscription Revenue<br>Percentage |
|--------|-------------------------