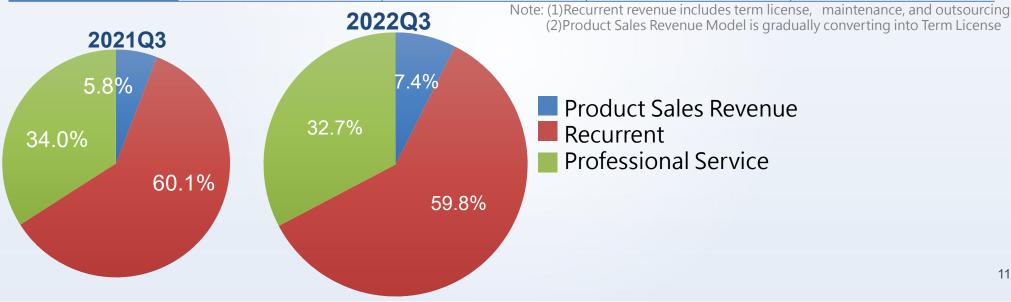

## Financial Results for Last 2 Years (Revenue Analysis)

(Unit: NT\$ Thousand)

| Ī |        | Product Sales                  | Technical Ser | vice Revenue                | Tatal   |  |
|---|--------|--------------------------------|---------------|-----------------------------|---------|--|
|   |        | Revenue<br>(Perpetual License) | Recurrent     | <b>Professional Service</b> | Total   |  |
|   | 2022Q3 | 74,198                         | 596,900       | 326,425                     | 997,523 |  |
|   | 2021Q3 | 48,360                         | 497,122       | 281,602                     | 827,084 |  |