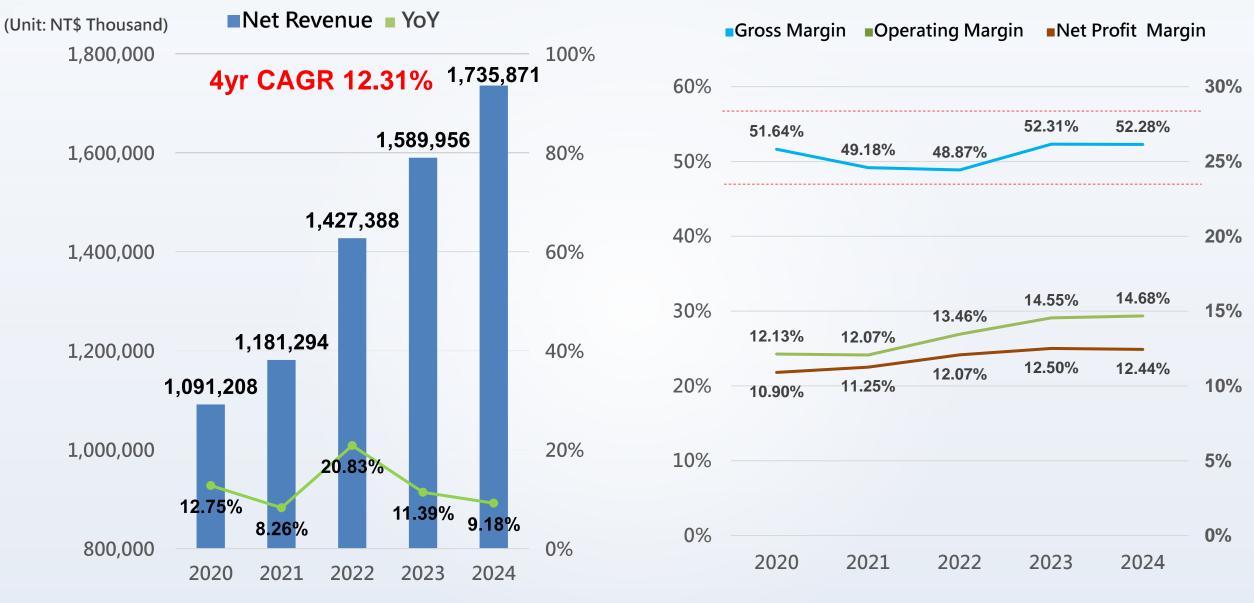

#### Financial Results for Last 2 Years

(Unit: NT\$ Thousand)

|      | Net Revenue | Gross<br>Profit     | Operating Income    | Net Profit           | EPS<br>(Dollars) |        |
|------|-------------|---------------------|---------------------|----------------------|------------------|--------|
| 2024 | 1,735,871   | 907,573             | 254,765             | 216,002              | 6.14             | (Note) |
| 2023 | 1,589,956   | 831,773             | 231,270             | 198,819              | 5.68             | (NOTE) |
| YoY  | +9.18%      | +9.11%              | +10.16%             | +8.64%               | +8.10%           |        |
|      |             | <b>Gross Margin</b> | Operating<br>Margin | Net Profit<br>Margin |                  |        |
| 2024 |             | 52.28%              | 14.68%              | 12.44%               |                  |        |
| 2023 |             | 52.31%              | 14.55%              | 12.50%               |                  |        |
| YoY  |             | -0.03%              | +0.13%              | -0.06%               |                  |        |

## Financial Results(Revenue & 3 Margin Analysis)