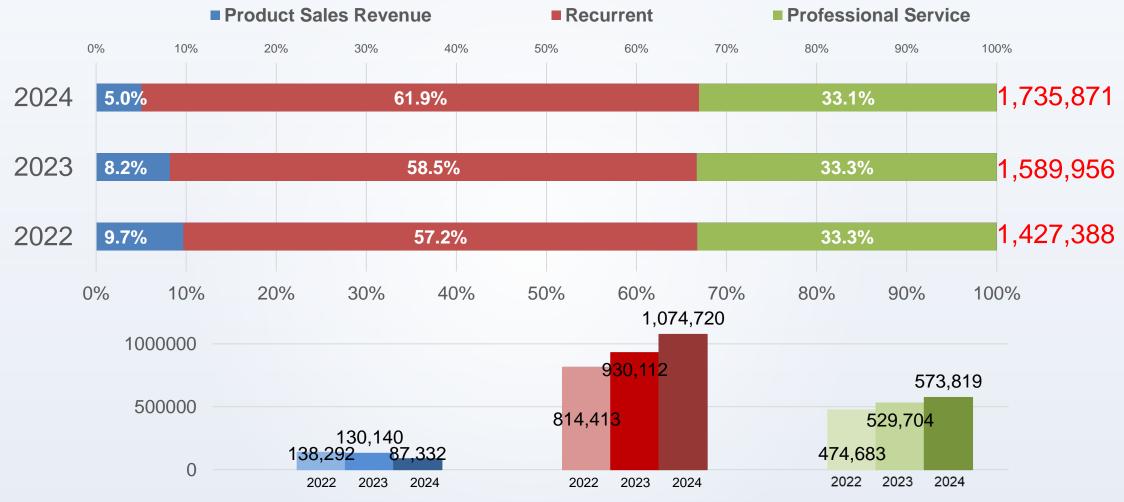

### Financial Results for Last 3 Years (Revenue Analysis)

Revenue Model

- 1. Product perpetual license + maintenance
- 2. Subscription Model (Product Term License · Cloud services )

### **Growth Momentum Under Subscription Economy**

|      | Subscription Revenue | Subscription Revenue<br>Percentage |
|------|----------------------|------------------------------------|
| 2024 | 605,108              | 34.86%                             |
| 2023 | 489,154              | 30.77%                             |
| 2022 | 392,685              | 27.51%                             |
| 2021 | 267,701              | 22.66%                             |
| 2020 | 171,104              | 15.68%                             |

Subscription model has become one of the most important business trends, subscription service can create stable and predictable income, and plan for future R&D investment

Information governance and security tools greatly improved