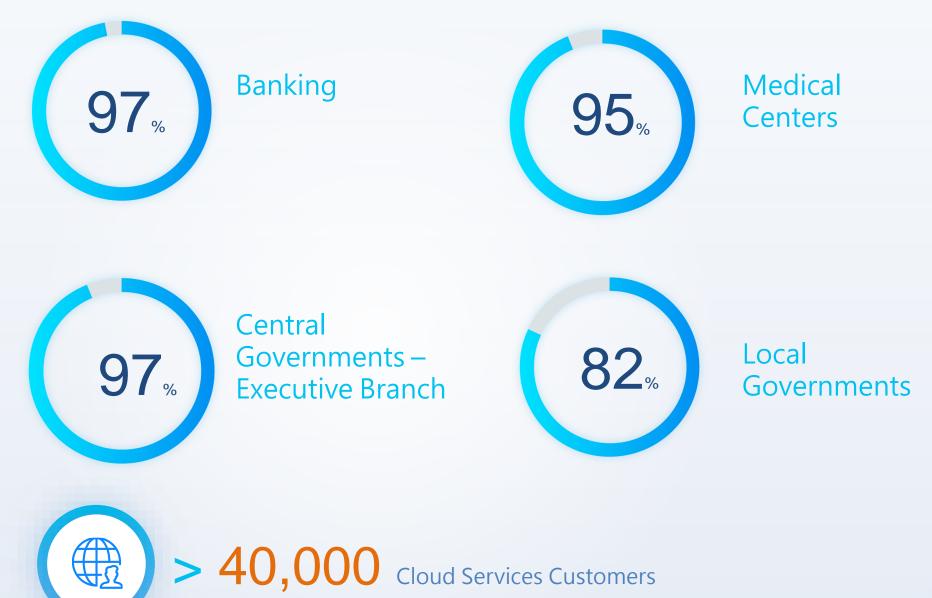

# Analysis of Revenue – by Industry of Customer

Stock Code | 6752

Note: Others included Telecommunication, foundation, school...etc.

Our company's products have a wide range of applications across various industries, making them less susceptible to fluctuations in a single industry's economic conditions. As a result, our revenue remains stable.

## High-Coverage Market Sectors in Taiwan