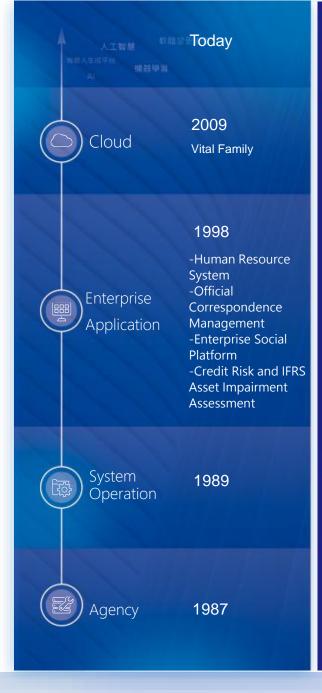

#### Taiwan, China, Japan, Southeast Asia

Galaxy Software Services: GSS

We believe in "Quality and Value" and "Promises Must be Delivered"

With a team of over 800 employees, we are devoted to providing our customers with diverse products and the highest quality of service. We continuously integrate and successfully obtain various international standard certifications.