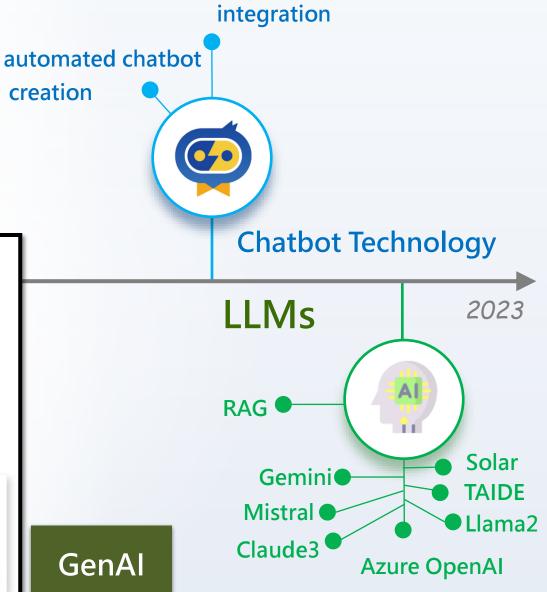

#### The future development and evolution of AI applications

Rise of Dedicated Small and Medium-Sized Language Models

**Collaboration Between Large Models and Small & Medium Models** 

Increasing Demand for GPUs; AI Training and Inference Architectures Will Focus More on Balancing Performance and Cost

Algorithm optimization, model compression, quantization techniques, cloud computing platform capabilities

LLM Gateway Launched, Providing the Following Core Functions:

- 1 Centralized management of language models
- 2 Standardized API
- 3 Centralized model permission management
- 4 Prompt logging and querying
- 5 Token statistics and cost estimation

As AI hardware costs continue to decline, the adoption of AI applications will further accelerate, enabling both enterprises and individuals to obtain high-efficiency AI services at lower costs.