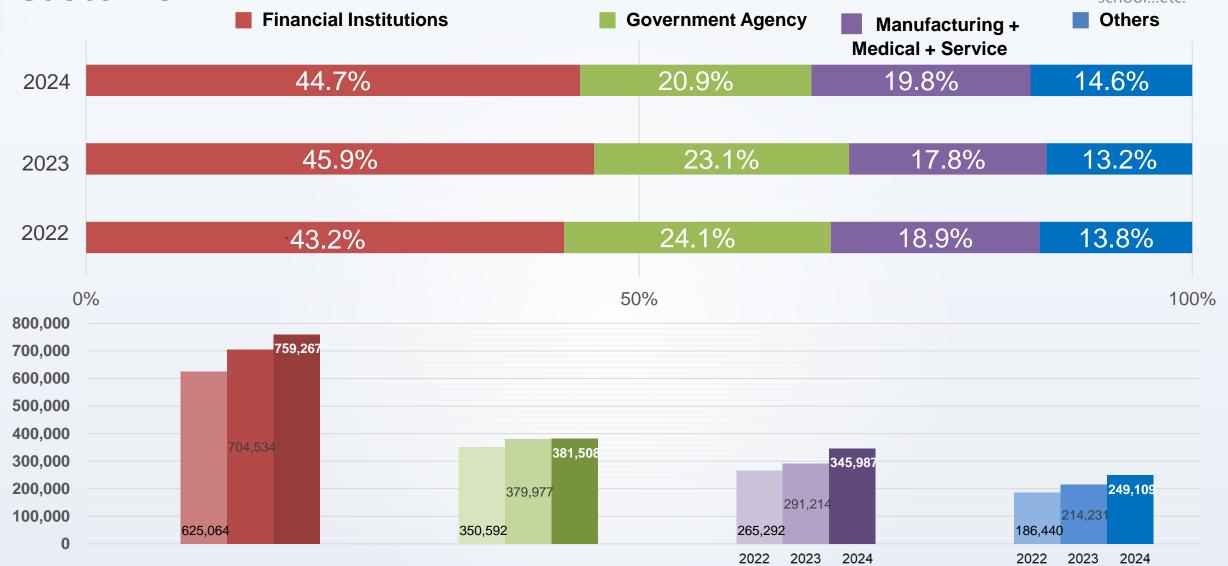

# Analysis of Revenue – by Industry of Customer

Stock Code | 6752

Note: Others included Telecommunication, foundation, school...etc.

Our company's products have a wide range of applications across various industries, making them less susceptible to fluctuations in a single industry's economic conditions. As a result, our revenue remains stable.

## High-Coverage Market Sectors in Taiwan