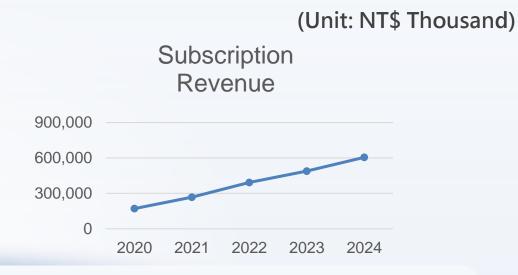

### **Growth Momentum Under Subscription Economy**

|      | Subscription Revenue | Subscription Revenue<br>Percentage |
|------|----------------------|------------------------------------|
| 2024 | 605,108              | 34.86%                             |
| 2023 | 489,154              | 30.77%                             |
| 2022 | 392,685              | 27.51%                             |
| 2021 | 267,701              | 22.66%                             |
| 2020 | 171,104              | 15.68%                             |

Subscription model has become one of the most important business trends, subscription service can create stable and predictable income, and plan for future R&D investment

Information governance and security tools greatly improved

Cloud services continue to expand SME customer base