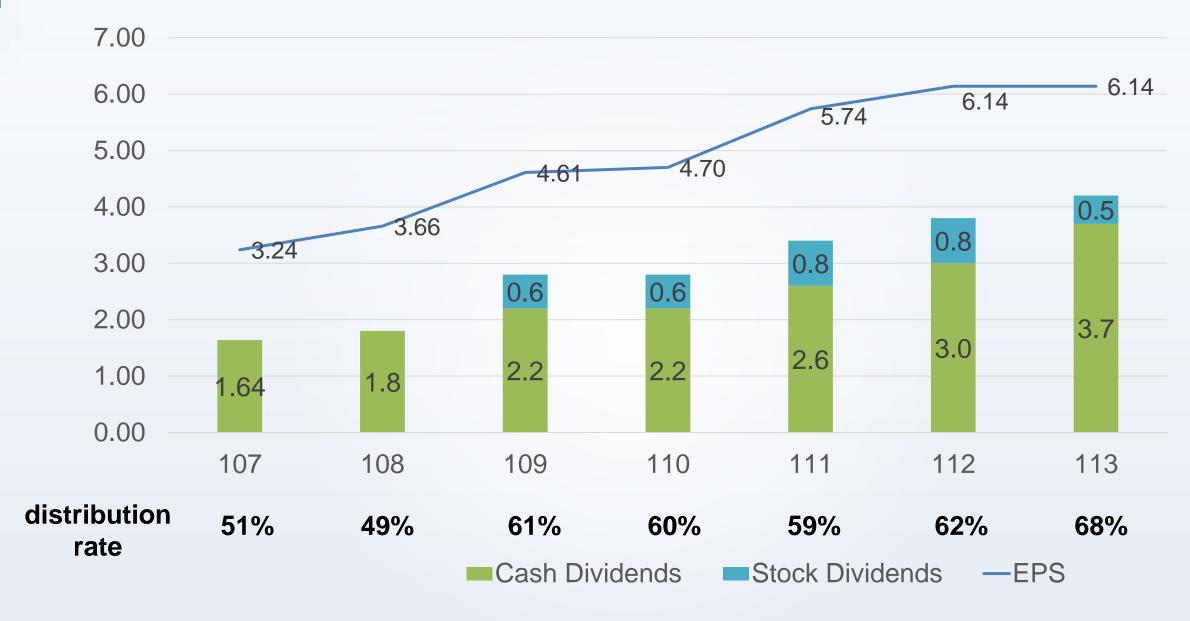

tion Economy**

|      | Subscription Revenue | Subscription Revenue<br>Percentage |
|------|----------------------|------------------------------------|
| 2024 | 605,108              | 34.86%                             |
| 2023 | 489,154              | 30.77%                             |
| 2022 | 392,685              | 27.51%                             |
| 2021 | 267,701              | 22.66%                             |
| 2020 | 171,104              | 15.68%                             |



Subscription model has become one of the most important business trends, subscription service can create stable and predictable income, and plan for future R&D investment

Information governance and security tools greatly improved

Cloud services continue to expand SME customer base

### **EPS**



## The Salaxy Software Services 叡揚資訊

股票代號 | 6752

- > Company Profile
- > Operation Overview
- > Research Development & Future Prospects

## Results of Research & Development













New Technology, New Approaches, Continuous Evolution

## 10 Years of Al **Achievements:** Development and Application Capabilities







#### The future development and evolution of AI applications

Rise of Dedicated Small and Medium-Sized Language Models

**Collaboration Between Large Models and Small & Medium Models** 

Increasing Demand for GPUs; AI Training and Inference Architectures Will Focus More on Balancing Performance and Cost

Algorithm optimization, model compression, quantization techniques, cloud computing platform capabilities

LLM Gateway Launched, Providing the Following Core Functio