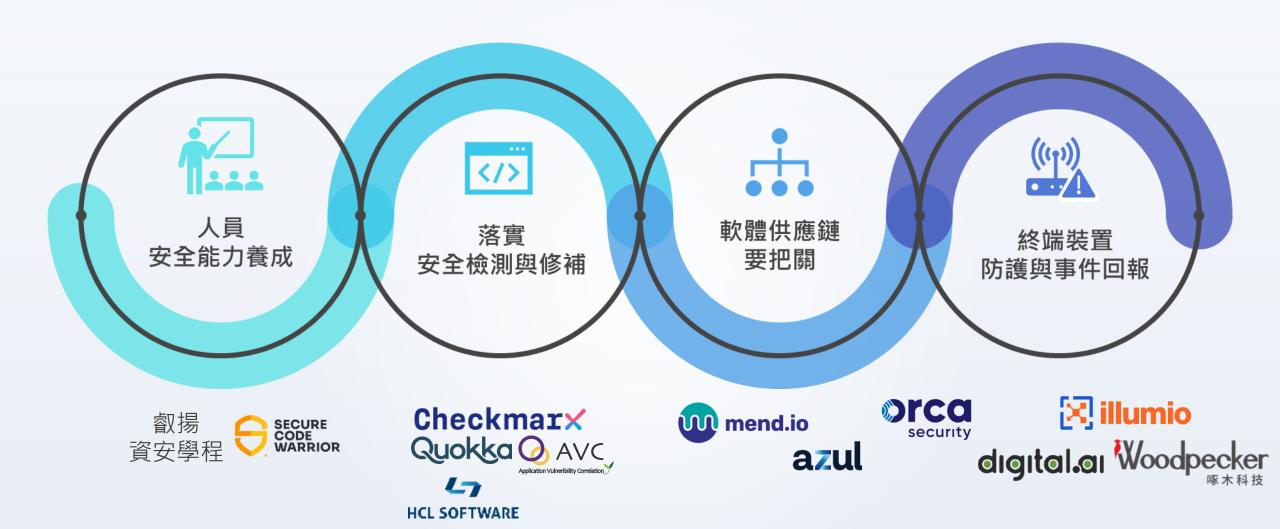

## **Information Security Solutions**

**阿里斯** 翻揚資訊股份有限公司

From Small-Medium to Medium-Large, Hybrid Cloud that combines enterprise information