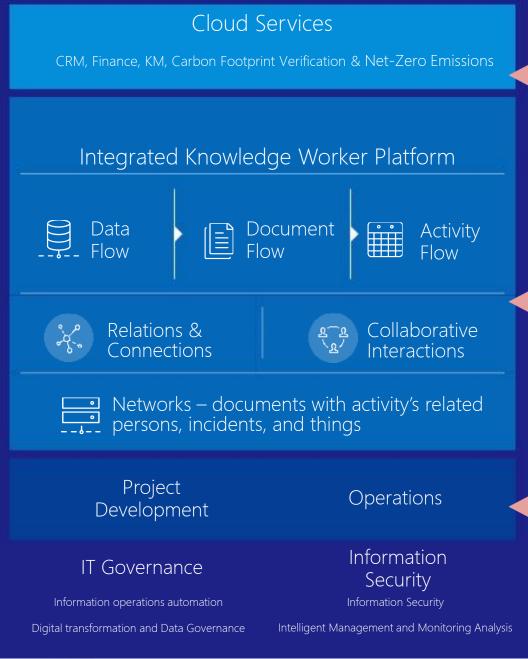

VITAL NetZero Carbon Emissions Management

**Enterprise Social Platform** (Cloud / on-premise)

SPEED.

Official Document

Management System

(cloud / on-premise)

VITALS ESP

公司

aline Application and Assessment

Climate

Change

VITAL CRM

**Customer Relationship** Management

**ENVIRONMENT** 

**ESG** 

Natural Resources

Carbon **Emissions** 

Environmental **Opportunities** 

**Financial Product** Safety

Communication Channels

Conversational Platform

Radar

**Human Resources** 

Management System

(Cloud / on-premise)

**Customer Relationship** Management

VITAL CRM

Vitals PSMS

**Problem Solving** 

Management System

Application Vulnerability Correlations

Information Governance and Security