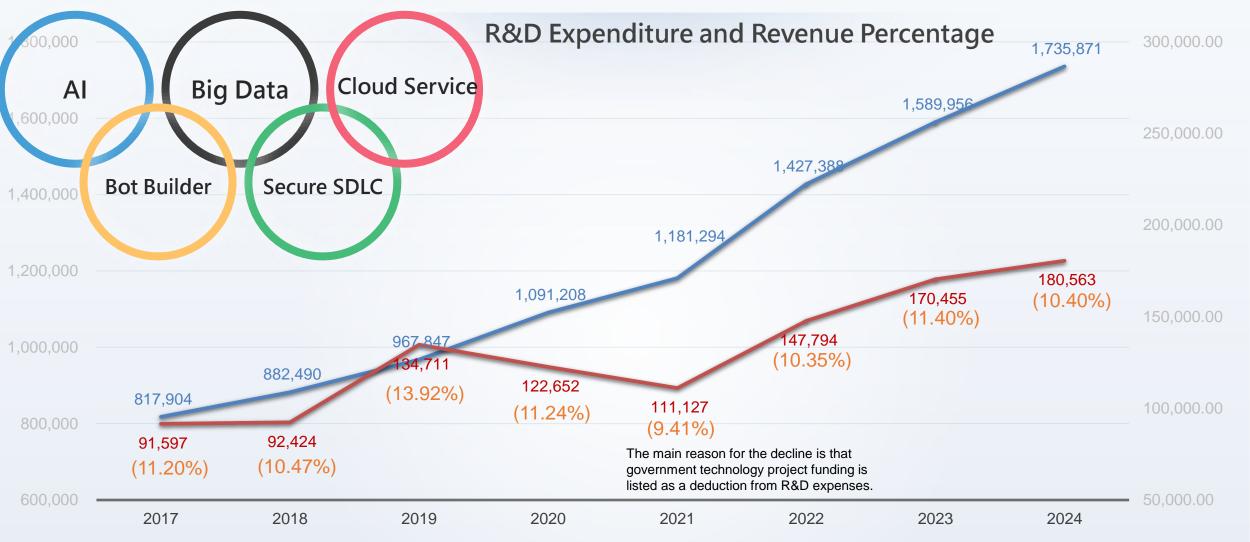

#### highest group revenue

**1,735,871** (In Thousands of NTD)

#### Financial Results for Last 2 Years

(Unit: NT\$ Thousand)

|      | Net Revenue | Gross<br>Profit     | Operating Income    | Net Profit           | EPS<br>(Dollars) |        |
|------|-------------|---------------------|---------------------|----------------------|------------------|--------|
| 2024 | 1,735,871   | 907,573             | 254,765             | 216,002              | 6.14             | (Note) |
| 2023 | 1,589,956   | 831,773             | 231,270             | 198,819              | 5.68             | (NOTE) |
| YoY  | +9.18%      | +9.11%              | +10.16%             | +8.64%               | +8.10%           |        |
|      |             | <b>Gross Margin</b> | Operating<br>Margin | Net Profit<br>Margin |                  |        |
| 2024 |             | 52.28%              | 14.68%              | 12.44%               |                  |        |
| 2023 |             | 52.31%              | 14.55%              | 12.50%               |                  |        |
| YoY  |             | -0.03%              | +0.13%              | -0.06%               |                  |        |

### **Growth Momentum Under Subscription Economy**

|      | Subscription Revenue | Subscription Revenue<br>Percentage |
|------|----------------------|------------------------------------|
| 2024 | 605,108              | 34.86%                             |
| 2023 | 489,154              | 30.77%                             |
| 2022 | 392,685              | 27.51%                             |
| 2021 | 267,701              | 22.66%                             |
| 2020 | 171,104              | 15.68%                             |

## **R&D Investments Trend and Benefit**