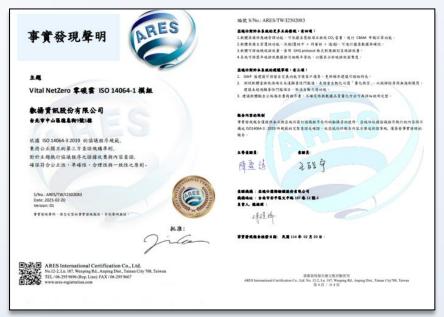

### Vital NetZero

Completed ISO 14064-1 software validation AUP verification by SGS and ARES, and more than 20 Ruiyang colleagues have obtained international certifications for sustainability/carbon inventory (BSI, SGS, etc.), accumulating rich professional consulting power for product introduction.